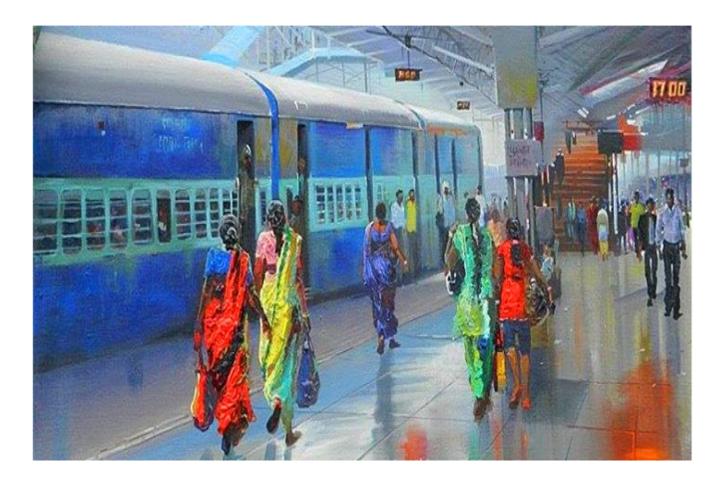

Conducted on 27/09/2022

Submitted To: <u>https://ekbharat.govt.in/</u>



Submitted by:

Dr Eisha Akanksha

Nodal Officer, EBSB Club,

**CMRIT Bangalore-560037** 

## **INTRODUCTION:**

The Ek Bharat Shrestha Bharat programme aims to actively enhance interaction between people of diverse cultures living in different states and UTs of India, with the objective of promoting mutual understanding amongst them.

## **EBSB Club Activity:**

The EBSB club CMRIT Bangalore has organised a competition "PICSTRY". In the competition the participants had to frame a story after viewing the picture. The paired state was also invited to the event. Certificates were awarded to the winners at the end of event.

## **POSTER OF THE EVENT:**



# **SCREENSHOT OF THE EVENT:**





# The picture shared was:



## **Certificates distributed to the students:**



| COMPARENT<br>COMPARENT<br>COMPARENT<br>COMPARENT<br>COMPARENT<br>COMPARENT<br>COMPARENT<br>COMPARENT<br>COMPARENT<br>COMPARENT<br>COMPARENT<br>COMPARENT<br>COMPARENT<br>COMPARENT<br>COMPARENT<br>COMPARENT<br>COMPARENT<br>COMPARENT<br>COMPARENT<br>COMPARENT<br>COMPARENT<br>COMPARENT<br>COMPARENT<br>COMPARENT<br>COMPARENT<br>COMPARENT<br>COMPARENT<br>COMPARENT<br>COMPARENT<br>COMPARENT<br>COMPARENT<br>COMPARENT<br>COMPARENT<br>COMPARENT<br>COMPARENT<br>COMPARENT<br>COMPARENT<br>COMPARENT<br>COMPARENT<br>COMPARENT<br>COMPARENT<br>COMPARENT<br>COMPARENT<br>COMPARENT<br>COMPARENT<br>COMPARENT<br>COMPARENT<br>COMPARENT<br>COMPARENT<br>COMPARENT<br>COMPARENT<br>COMPARENT<br>COMPARENT<br>COMPARENT<br>COMPARENT<br>COMPARENT<br>COMPARENT<br>COM