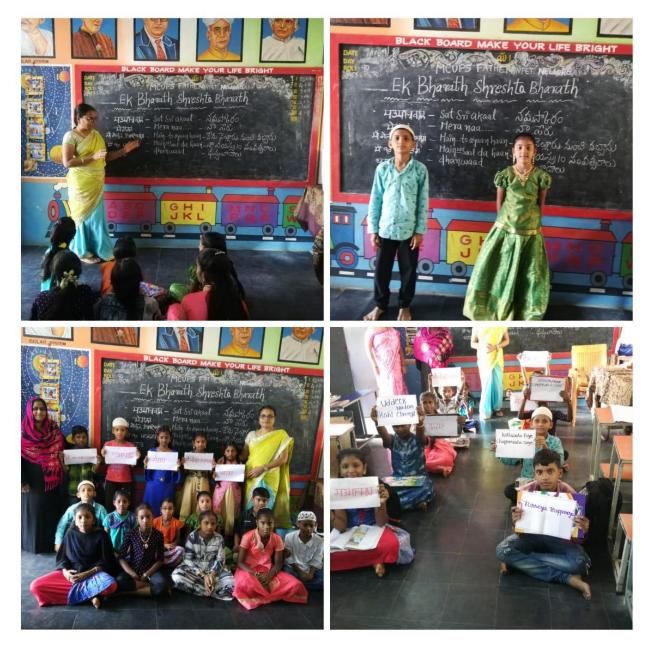

# The Following Activities are implementing in all the schools

- 1) All Schools are given exposure of students to the alphabet, songs, proverb and sentences in the Punjabi languages of Punjabi.
- 2) All schools were organized small essay/elocution competition in the Punjabi language of the partnering state in which the students were participated.
- 3) Appreciation is given the teachers for teaching Punjabi language
- 4) Conducted activities like Drama on culture, history, tradition of Punjabi the schools.
- 5) The state has prepared and translated in telugu version and disseminate the proverbs having similar meaning in the languages of the two States.
- 6) The schools has taught to the children during the assemble time and put Display Board/Wall Magazine" on the Punjabi Historical Monuments, Dressing Style, painting, handicrafts, alphabet and basic sentences of the partnering State.
- The students have taken pledge on Swachhta/Single use plastic/water saving/ National Unity in the Punjab States language on the day reserved for this activity on 31<sup>st</sup> October 2019.

- The schools have conducted taking time on news of Punjab state with all students in their morning assembly
- 9) The schools has organized questions/answer sessions in the end of the month' with all teachers on the Punjabi state.
- The State day" was celebrated in the schools, in which group dance, group singing, speech on partnering state, etc on November 1<sup>st</sup>.
- 11) All children are maintained State Project Note book in all schools in which they recorded their participation in activities Under Ek Bharat ShreshthaBharat.
- 12) All Schools are prepared Annual School Report on Ek Bharat Shreshtha Programme
- 13) The State conducted Ek Bharat Shreshtha Bharat Utsav (Unity Pledge, Project on the culture, customs, dress, agriculture, climate and topography, 31<sup>st</sup> October, 2020 (National Unity Day)/ School Premises

introduced Punjabi Letters in MPUPS Guravareddy Palem, SN Padu Mandal, Prakasam District

Teaching words in Pujabi in Mpps V. D. Colony narasannapeta mandal ekbharat srestabharat srikakulam

Competition in Punjabi words at MPPS SC Colony Rapthadu,Rapthadu Mandal, Anantapur Dist.

Guntur District

Mpl PS Bommalastram NANDYAL Kurnool district

MCUPS Fathekhanpet, Nellore District